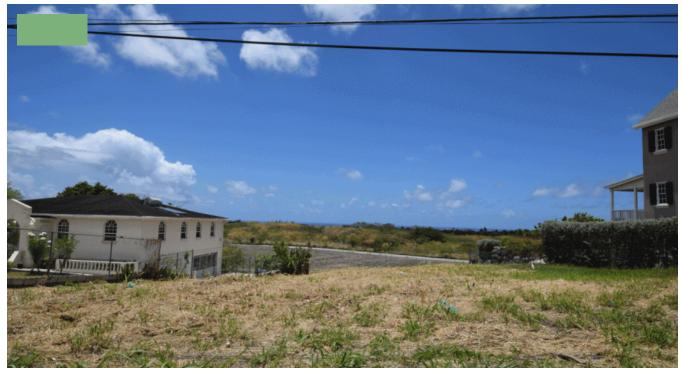

## BANNATYNE LOT 45

**Q** Christ Church, Barbados

Bannatyne Lot 45 is 13,483 sq. ft. rectangular in shape and located on a ridge with country views to the Caribbean Sea in an established family friendly neighbourhood in Christ Church, Barbados in close proximity to all south coast amenities, including supermarkets, banks, shopping and beaches.