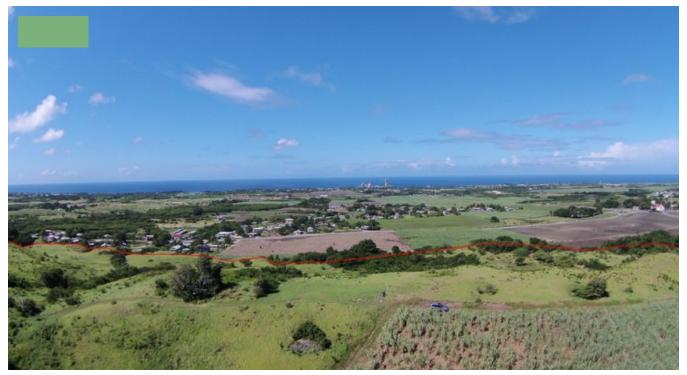

LANDS OF MOUNT GAY PLANTATION

Saint Peter, Barbados

The Mount Gay Plantation is located in the Parishes of St. Peter & St. Lucy and a short drive away from the town center of Speightstown.

This property is situated on an elevated site offering residential approved land areas with amazing seaviews, natural ponds, and a beautiful rolling landscape previously cultivated with sugar cane. DETAILS: \* Approximately 100 acres with outline planning permission for residential development PRICE ON REQUEST