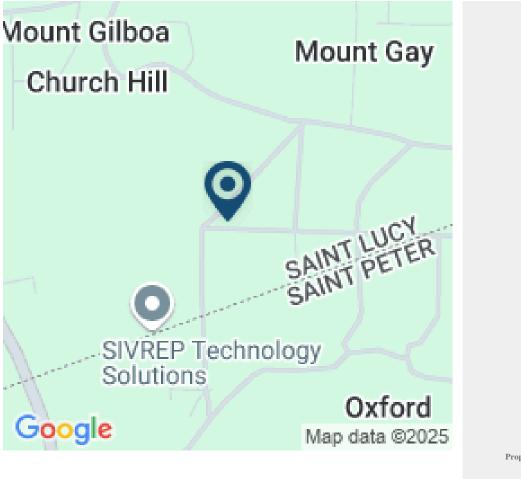

LANDS OF MOUNT GAY PLANTATION

Saint Peter, Barbados

The Mount Gay Plantation is located in the Parishes of St. Peter & St. Lucy and a short drive away from the town center of Speightstown.

This property is situated on an elevated site offering residential approved land areas with amazing seaviews, natural ponds, and a beautiful rolling landscape previously cultivated with sugar cane. DETAILS: \* Approximately 100 acres with outline planning permission for residential development PRICE ON REQUEST