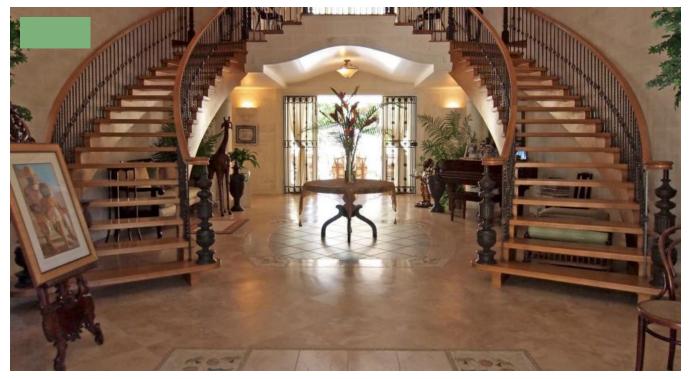

## SANDY LANE ESTATE, ARIENA

Saint James, Barbados

Ariena is located on Lot 31 on the secluded cul-de-sac of South Road, on the Sandy Lane Estate, with the eastern boundary on fairway 8 and the southern boundary on fairway 9 of "the lower nine" golf course. The property area is 1.79 acres (approx.79,655 sq. ft.) and consists of the main house with a two car portico, two 2 car garages with storage/workshop at the rear, one bedroom Annex for staff, pool and spa, a two bedroom guest cottage, gardener's bathroom and generator building. In addition, the house has a large basement of over 4,000 sq. ft. which accommodates 4 bedrooms, 2 bathrooms, large open spaces, gym, large storage/play room, water treatment room, water heater room and electrical room. The construction of Ariena was completed early in 2002 and was the result of the joint effort of two architectural firms, Michael Carrington Architect Ltd. and B. Pila Design Studio of Miami, Florida. As with all properties on the Sandy Lane Estate, access to the beach is provided through the Sandy Lane Hotel main entrance to the Sandy Lane Property Owners Association Beach Facilities. There is a lounge area, storage facility, bathrooms, bar (snacks available) and outdoor showers. Beach chairs are also provided.