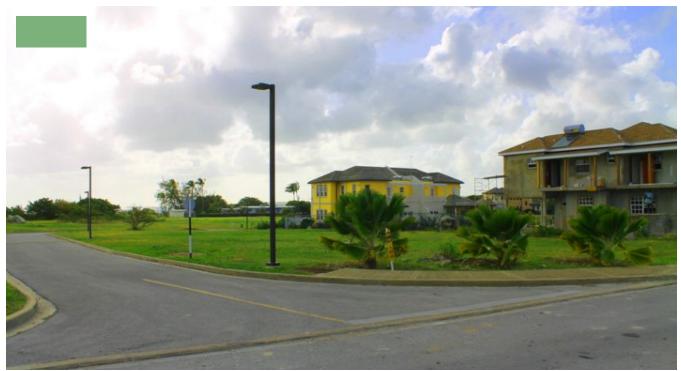

## BOW BELLS

**9** Christ Church, Barbados

Bow Bells Estates is an exclusive development, located on a ridge adjacent to The South Coast Lighthouse in Christ Church, some 300 yards from the Caribbean Sea, with ocean views of The South Coast, complemented by inland views.

The sunsets are to die for. To the East is the awesome Silver Sands Beach and to the West is the rewned Miami/Oistins beach, both within 1 mile of the properties.

All services will be run underground, there will be covenants in place to ensure the properties and grounds will be in keeping with the standards one would expect in an exclusive development.

The current phase of the Development caters for 25 properties, with lot sizes varying in size from approximately 9,000 - 12,000 sq. ft. Priced from US\$ 106,150