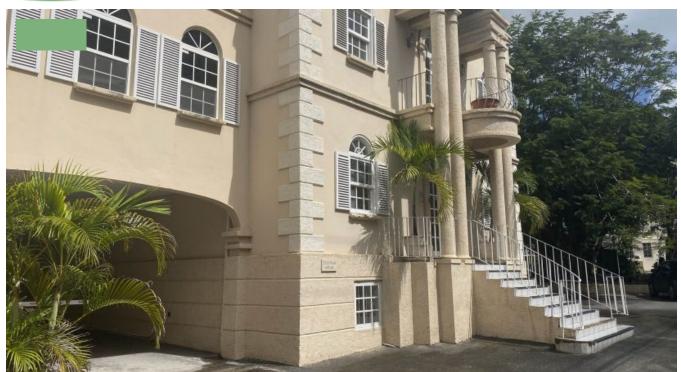

## ROCKLEY, STEVMAR HOUSE

• Christ Church, Barbados

Stevmar House is an attractive executive office building in a fantastic south coast location just opposite Accra Beach.

The various office spaces range from 500 sq. ft. to 2,626 sq. ft. with offices which can be combined if required.

Features include open plan/enclosed office space, shared kitchen facility and staff facilities, boardroom/conference room in some office spaces and air conditioning. There is ample parking outside both for employees and visitors.