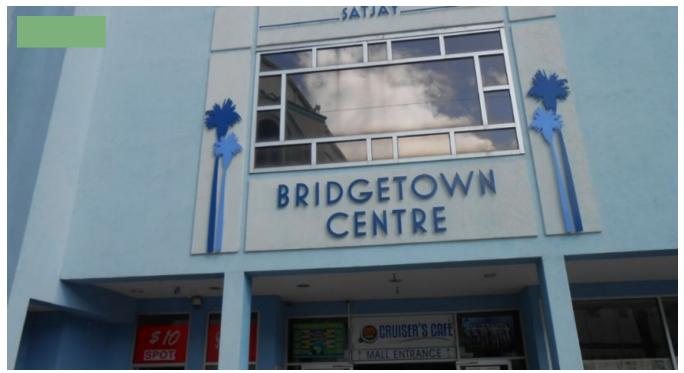

## SATJAY MALL

Saint Michael, Barbados

Given the highly competitive nature of the local and international business environment, Satjay Bridgetown Centre offers a unique opportunity to provide an expansive area (20,000 sq. ft.) of airconditioned commercial office and retail space in its modern two storied complex in the heart of Bridgetown, located behind Cave Shepherd building on Victoria Street, encompassing a frontage of more than Cave Shepherd and Norman Center combined.