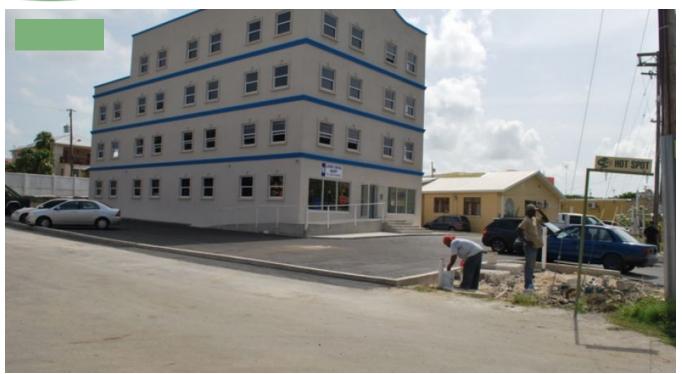

## LEWIS TOWERS

• Christ Church, Barbados

The newly constructed Lewis Towers offers the perfect convenient location and direct constant traffic of both motorist and pedestrians. There is available space on the 3rd floor, and there is adequate parking available for both customers and staff. 2000 sq ft of open space available with A/C to the floor, every floor is metered independently. Water included. Backup generator.

Spaces available:

3rd Floor – 2,000 sq. ft. + deck 800 sq. ft.(free)

BDS\$4.50 per square foot