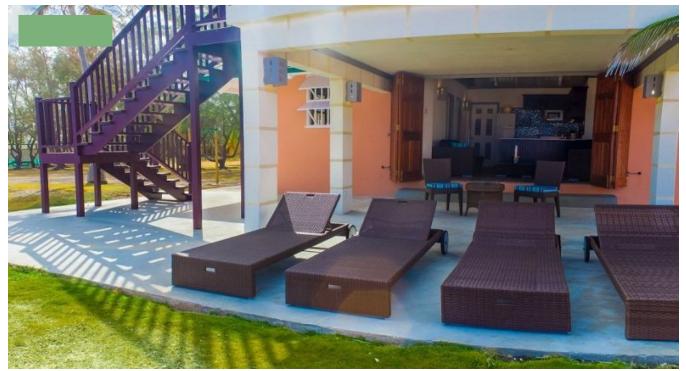

## BEACHY HEAD COTTAGE

**Q** Barbados

This charming two bedroom, two bathroom cottage within the Beachy Head complex, sits on the cliff overlooking the sea on the dramatic St. Philip coast. Wonderful views of the ocean are visible from the house but also especially from the roof deck over the verandah where you may enjoy early morning coffee while watching a breathtaking sunrise from this peaceful spot. The roof deck is also a favourite spot for guests to watch the changing colours of the sky as the sun sets on the other side of the island in the evenings. The house has a modern open plan kitchen with granite counter tops, glass tile back splash and modern applicances. The kitchen opens to the living and dining area of the cottage and also looks out to the verandah and the ocean beyond. The master bedroom has a queen bed and opens into the shared, spacious, modern bathroom with shower. This bathroom is also easily accessible from the other double bedroom in the cottage. The covered verandah and large front lawn also provide ideal spots for lounging, either in the shade, or if preferred to soak up the tropical suns rays on the roof deck or lawn as desired. The lovely cottage provides a quiet, romantic spot for up to 4 guests or as additional accommodation for larger parties that may have rented the entire complex including the 4 bedroom main house.