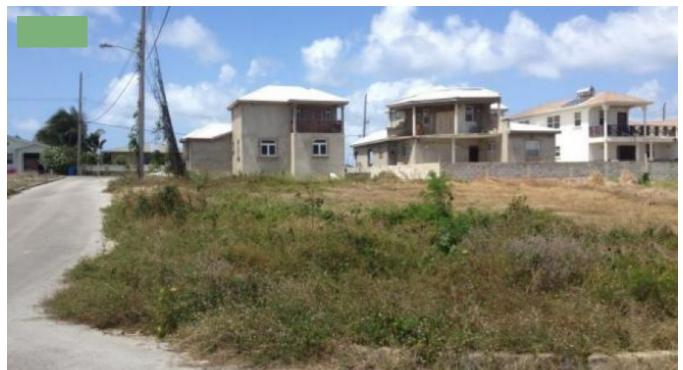

LOT 32, PALMS DALE, FORTESQUE, ST. PHILIP

Saint Philip, Barbados

Lot 32 Palm Dale, Fortescue, St. Philip is located on the East Coast of the island near to Three Houses, Codrington College and Conset Bay. This lot is within walking distance to the beach, at the end of a cul-desac and in a developing neighborhood with a constant ocean breeze. US\$109,929.00 / BDS\$219,858

Property Highlights 8,783 sq. ft. Near the coast line Ocean Breeze Well maintained neighborhood Cul-de-sac