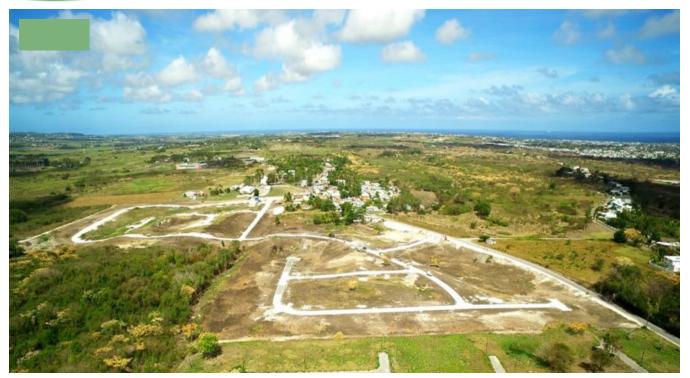

## THE GROVE, ST. DAVID, CHRIST CHURCH

Christ Church, Barbados

The Grove is a new land development located in St. David?s Christ Church, consisting of 158 lots, price ranging in size from approx. 4,600 sq.ft to 12,900 sq.ft. This development is conveniently located in Christ Church suburb and has been cleverly designed to facilitate recreational areas. This development is close proximity to Sheraton Mall and other south coast facilities. The Grove is a desirable investment opportunity, with lots available from just \$750 per month. Financing also available with 1 year interest-free cash back.