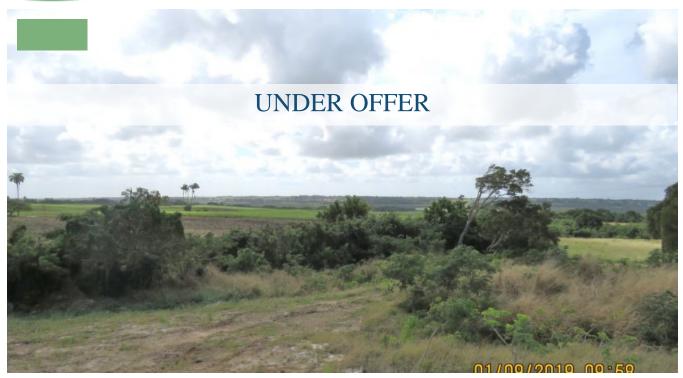

## SUNRISE MEADOWS, LOT 14

Located near Jordans Plantation in St. George, this is an elevated lot with good views of the St. George Valley offered at BDD\$17.00/sq. ft. Located on a quiet street of a small subdividson of only 15 lots, it is near to St. George's Church and only 10-15 minutes drive to the ABC highway at Haggatt Hall or Warrens.