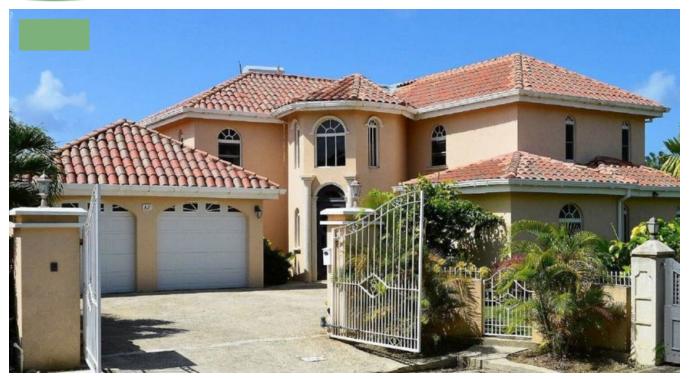

## WEST PORT ESTATE, 12 BELEM DR.

Modern 4 bedroom, 3 bath home located on a quite cul-de-sac. It is a pool home, with large living/dining room, eat-in kitchen with quality maple wood cabinets, 1 bedroom 1 bath and office, all on the lower level. Go up the curved staircase to 3 bedroom 2 baths on the upper level. Master suite is large with separate tub and shower; and then a large walk-in closet. There is a large "L" shaped porch overlooking the pool in this lushly landscaped garden - an area is great for entertaining. West Port is located on the West Coast, is a near Holetown, (where there is the Limegrove upscale shopping complex), supermarket, restaurants, and the beautiful beaches..

Large Porch

Fully air-conditioned

Security system

Property Type: House

Bedrooms: 4

Bathrooms: 3

Swimming Pool: Swimming Pool

Floor Area: 4,700sq. ft