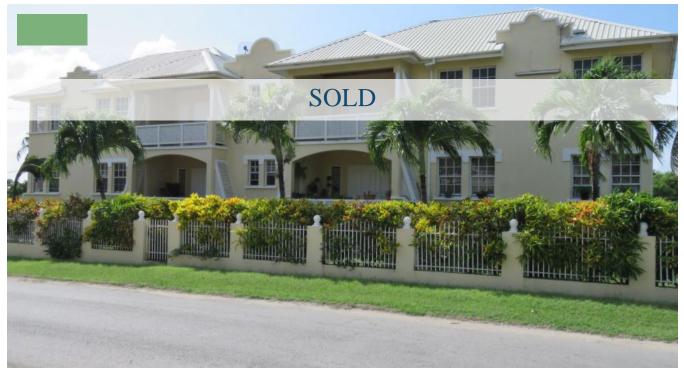

## ENTERPRISE COAST ROAD, CYNDOR

**9** Christ Church, Barbados

This two story building, stands on 10,234 sq.ft. of land with four apartments, floor area of 4,490 sq.ft. or 2,295 sq.ft. for each floor. There are two, 2-bedroom and 2 bathrooms units on each floor. Each unit has a patio, living/dining room, kitchen. There is a separate laundry area for each unit on the landing outside each apartment. The units have been completely updated and the building has been well maintained There is ample parking for each of the units. Enterprise is located near the South Point Lighthouse and has convenient access (5 minutes) to the international airport and 5 minutes to the town of Oistins which there is a supermarket, bank, restaurants and a large fish market. The popular "Freights Bay" surfing area is a also nearby.