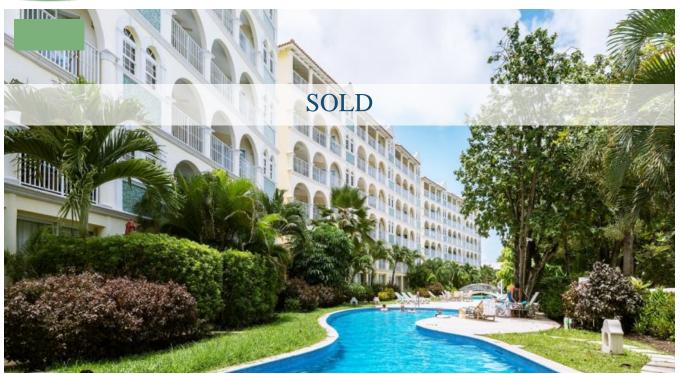

## SAPPHIRE BEACH 401

**♀** Christ Church, Barbados

Sapphire Beach is ideally located on the fabulous Dover Beach and enjoying stunning ocean views!! This is a 54 unit condo complex within walking distance of the many amenities and restaurants located in St. Lawrence Gap. Facilities include two swimming pools and a fitness centre. This fabulous 4th. floor, endunit apartment has recently been upgraded with a fabulous kitchen with quartz counter tops, featuring stainless steel appliances and wine fridge. The furnishings are done to a high standard and are included in the price. This leading development has 170 ft. of beach frontage with excellent ocean front swimming and exceptional views of the Caribbean Sea. Monthly Condo fee US\$890.00 covers maintenance of all common areas. Two large swimming pools with boardwalk bridges leading to the beach compliment this secure, gated community, along with private parking and an on site fitness centre. Proven to be very popular for holiday rentals due to its fantastic location.