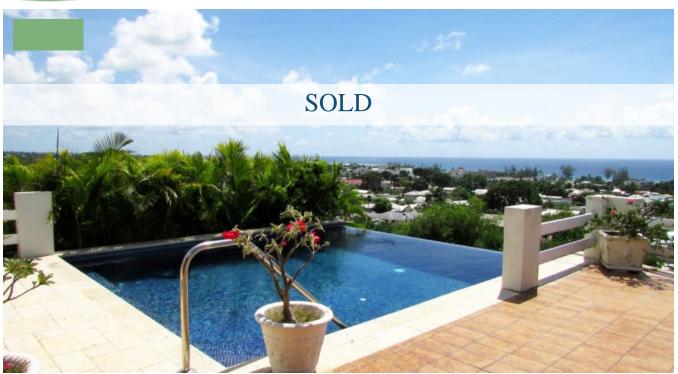

## BELVEDERE, RESERVOIR ROAD

Christ Church, Barbados

Ridge Views!! Impressive 3 bedroom 2.5 bath villa with commanding views of the South Coast and the ocean beyond. Conveniently laid out on one level, this home welcomes you via an intimate patio to a large living room, extensive dining room and a spacious, eat-in kitchen. The wet bar area leads out to a 520 sq. ft. pool deck, 600 sq. ft. covered patio, and swimming pool with infinity edge. Great for entertaining!! There is a large master suite, with double and single bedrooms. This area is most convenient to Bridgetown, the Garrison and all South Coast amenities, such as beaches, boardwalk, restaurants, banks, shopping etc. Just reduced from US\$750,000 to US\$625,000 (BDS\$1,300,000)

Great for entertaining

Property Type: House

Swimming Pool: Swimming Pool

Land Area: 14,690sq. ft

Floor Area: 4,430sq. ft

**Listed:** 19 May 2022