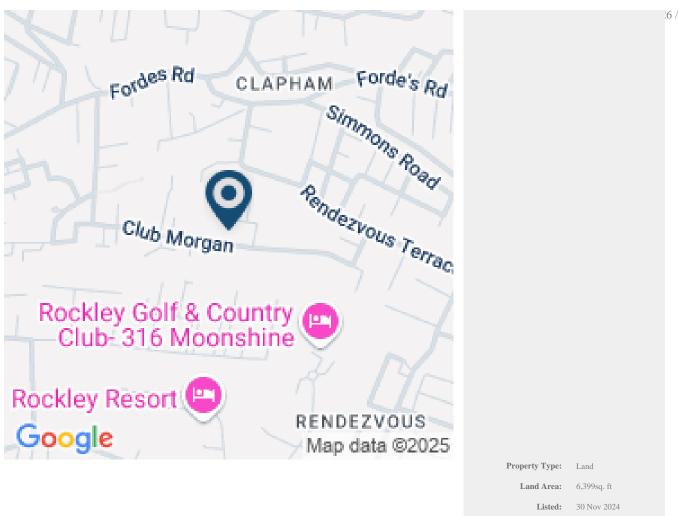

## RENDEZVOUS MEADOWS LOT 9

Rendezvous Meadows is off Rendezvous Terrace and is centrally located to all South Coast amenities yet near Wildey, St. Michael and the ABC Highway. The site is level and with some trees to the front opening to grasslands at the rear. This lot is located in an area of expensive homes that boarder the ridge overlooking the South Coast. Drive Rendezvous Terrace to Club Morgan and you will see the for sale sign on the front of the lot. Measurements: Approx. 63.9' across the front (South), 101.5' along the left (West) side, 61.7' across the rear (North) and 102.1' along the right (East) side.

## More Information

| Sale Price:         | \$75,000 US |
|---------------------|-------------|
| Property Reference: | 1130        |
| External Link:      |             |
|                     |             |