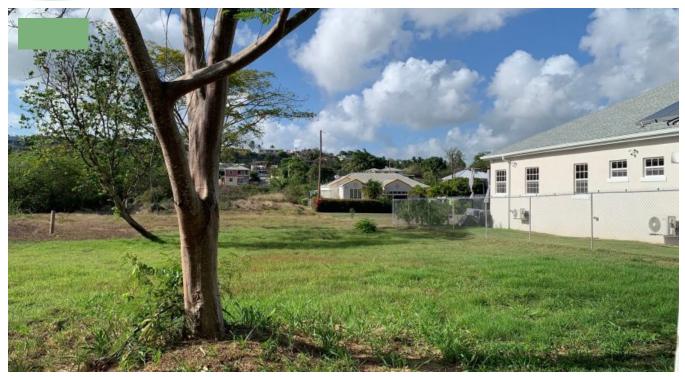

## RENDEZVOUS MEADOWS LOT 9

Rendezvous Meadows is off Rendezvous Terrace and is centrally located to all South Coast amenities yet near Wildey, St. Michael and the ABC Highway. The site is level and with some trees to the front opening to grasslands at the rear. This lot is located in an area of expensive homes that boarder the ridge overlooking the South Coast. Drive Rendezvous Terrace to Club Morgan and you will see the for sale sign on the front of the lot. Measurements: Approx. 63.9' across the front (South), 101.5' along the left (West) side, 61.7' across the rear (North) and 102.1' along the right (East) side.