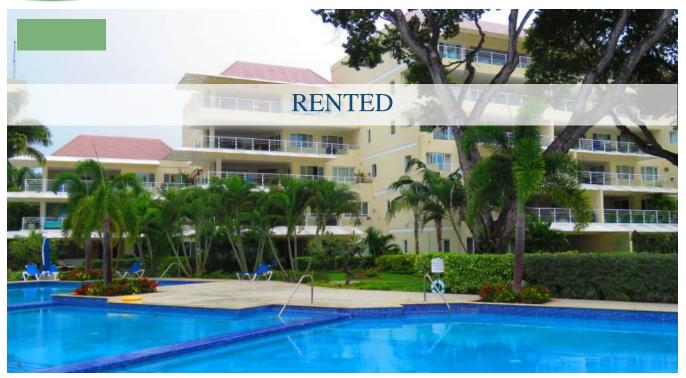

## PALM BEACH 511

This modern condo complex sits on 4.5 acres of tropically landscaped gardens and offers residents many amenities (see below). Unit 511 is a 2 bedroom 2.5 bath (very large master bedroom), large fully equipped kitchen with a breakfast bar, granite counter tops, large open patio facing the beautiful turquoise ocean. Refreshed by cool tropical breezes. Palm Beach also offers their residents a fully equipped gym and 24 hr security. Central Location! Close to all South Coast amenities including the Garrison Historic area, hotels, restaurants, shopping, beaches, boardwalk etc. 1.5 miles from Bridgetown. RENTAL PRICE: BDS\$7,600 / US\$3,800. AVAILABLE October 1st 2020.