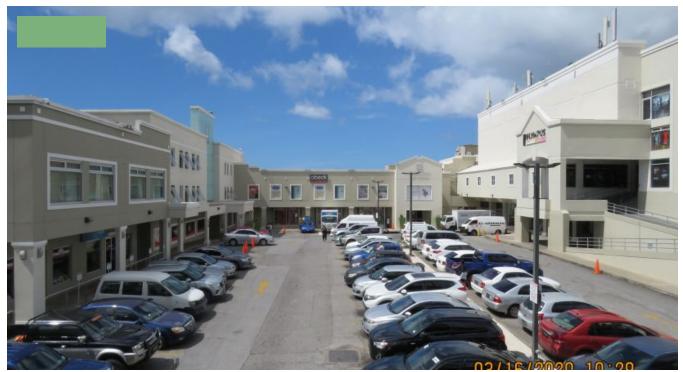

## SHERATON MALL - UNIT A3

**9** Christ Church, Barbados

Sheraton Mall is the largest mall is Barbados with 120 stores and is conveniently located with easy access to the ABC highway. Unit A3 is located on the first floor of the main building overlooking the car park and the food court. It has good access and visibility. This is a ideal for office, convention room and retail exposure. The Mall is open Monday to Saturday from 9am - 9pm.