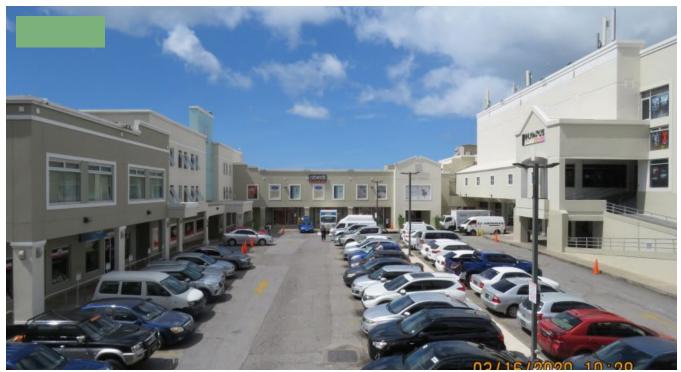

## SHERATON MALL, UNIT A24

**Q** Christ Church, Barbados

Sheraton Mall is the largest mall is Barbados with 120 stores and is conveniently located with easy access to the ABC highway. Unit A24 is located on the first floor of the main building near the escalator and lift. It has large glass windows for good display. The Mall is open Monday to Saturday from 9am - 9pm. This unit is 1,535 sq. ft. and rent is \$6.27 per sq. ft. per month or \$9,624.00/month + VAT each. Utilities are included.