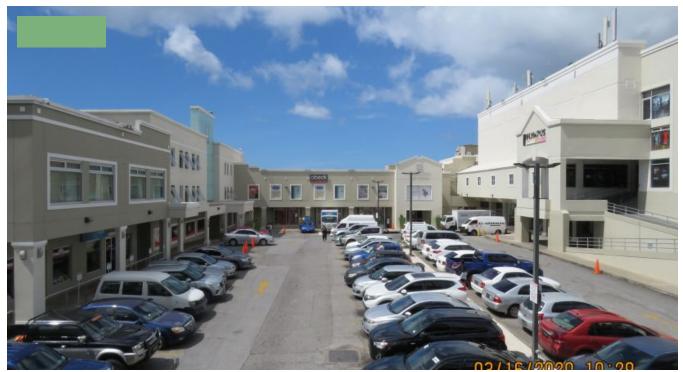

## SHERATON MALL, UNIT A52

**P** Christ Church, Barbados

Sheraton Mall is the largest mall is Barbados with 120 stores and is conveniently located with easy access to the ABC highway. Unit A52 is located on the ground floor of the main building at the corner of two main corridors and therefre has good visibility will large glass windows on two sides. This is a ideal for retail exposure. The Mall is open Monday to Saturday from 9am - 9pm.