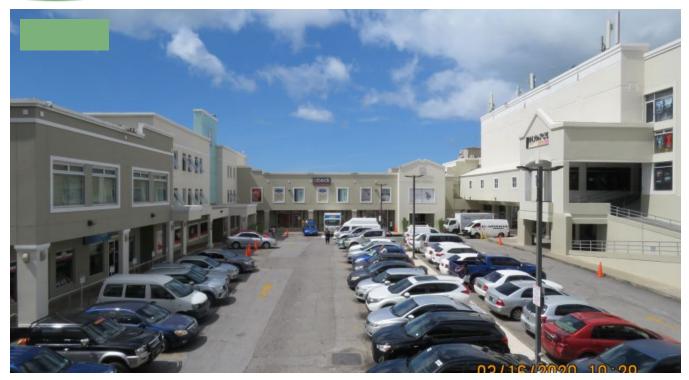

## SHERATON MALL, UNITS 40 & 41 ANNEX ONE

Sheraton Mall is the largest mall is Barbados with 120 stores and is conveniently located with easy access to the ABC highway. Units 40 & 41 are located in the Annex One building with is separate from the main Mall, so tenants can set their own working hours and have own access.

Both units are 880 sq. ft. each and rent is 4.00 per sq. ft. per month or 3,520/month + VAT each. They can be rented separately or together.