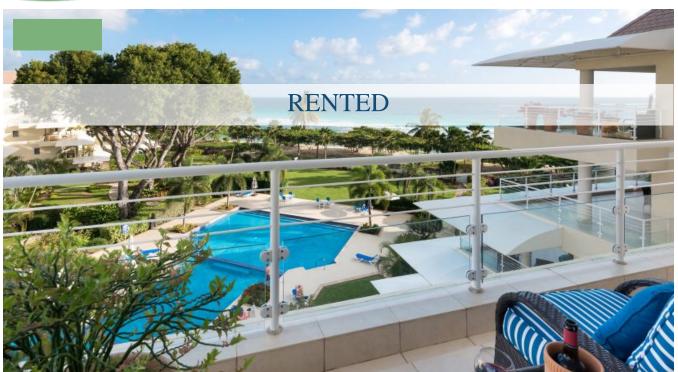

## PALM BEACH, UNIT 510

Palm Beach: Very Central with beautiful ocean views!! - Palm Beach condo complex sits on 4.5 acres of tropically landscaped gardens, and offers residents many amenities. This is one of the more desirable units with 2 bedrooms and 2.5 baths on the 5th floor. The combination living / dining / kitchen is an open great room plan that leads out to a large covered patio overlooking the pool and the glorious Caribbean Sea beyond. Master bedroom is very spacious. Tastefully furnished and decorated. Air-conditioned throughout. This area is very central with convenient access to all south coast amenities including shopping, banks, restaurants, beaches, boardwalk etc. It is also close to the Garrison Savannah, several major hotels, and is less than 2 miles from central Bridgetown. Will be AVAILABLE JUNE 1st 2021

Gym

Security guarded entrance

Lush landscaping

Beach front

External Link:

Property Type: Condo/Apartment

Swimming Pool: Swimming Pool

Floor Area: 2,200sq. ft