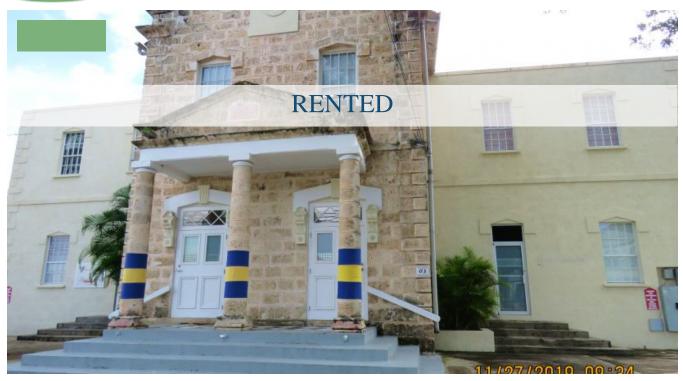

## PINE LODGE, 26 PINE ROAD, SUITE 4

Saint Michael, Barbados

Located on Pine Road in Belleville, this is on a main arterial road with good frontage. It is a very convenient location in a suburb of Bridgetown (10 minutes drive to central Bridgetown) but also convenient to the South Coast, Central and West Coast communities. This office suite is located on the first floor and consists of a bright open plan office, with reception area, boardroom, and lunch room. The space is outfitted with carpet, ceilings, lights, window treatments, cabling etc. Tenant can adapt office to their needs on request.