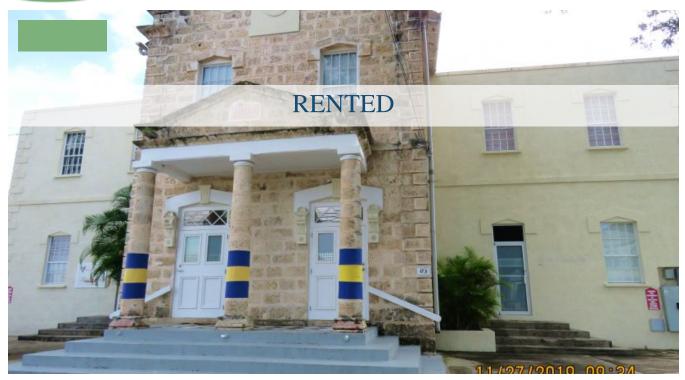

## PINE LODGE, 26 PINE ROAD, SUITE 1

Saint Michael, Barbados

Located on Pine Road in Belleville, this is on a main arterial road with good frontage. It is a very convenient location in a suburb of Bridgetown (10 minutes drive to central Bridgetown) but also convenient to the South Coast, Central and West Coast communities. This office suite is located on the ground floor and consists of concrete floors, large open office area, with option for 3 private offices, and a board room. Large lunch room is at the rear of the office. Tenant can adapt office to their needs on request.