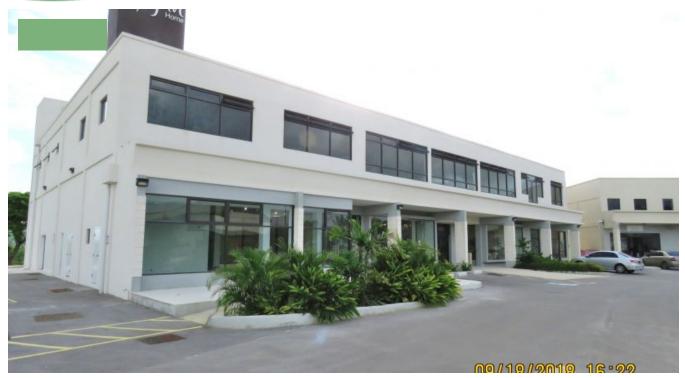

## MILLHOUSE 2, BLDG A, CANEWOOD

New, modern office space available, with fexibility of internal layout and finishes. Five separate upstairs units possible ranging in size from 998 sq. ft. to 1,497 sq. ft. priced at BDS3.75/sq ft. + 0.50/sq. ft./month for common services.

Canewood has rapidly developed as a retail/wareshouse, and office environment with nearby restaurants etc. It is centrally located between the West Coast and South Coast communities with easy access to the ABC Highway. 5 Minutes from Warrens Commercial Centre.