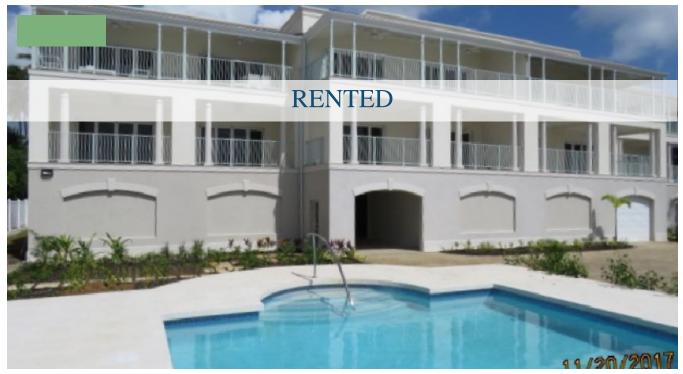

## LIGHTHOUSE BAY, UNIT 201

**Q** Christ Church, Barbados

Lighthouse Bay consists of only 8 condo units and is located on the south coast of Barbados. The Balcony over looks stunning views of the white sand beach and turquoise sea of Oistins Bay. This is a brand new, modern 3 bedroom 3 bath condo with open living/dining/kitchen plan and is fully furnished - tasteful and modern. There is a community pool, and covered parking on the ground floor level. Oistins town, and the shopping plaza are with within easy walking distance. Public transportation is right outside your main entrance. 10 Minutes to the International airport.