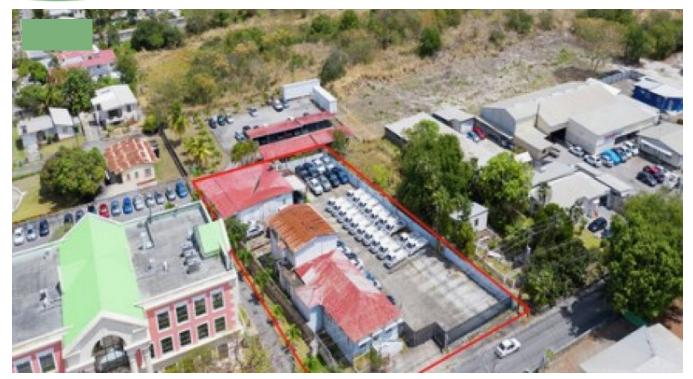

## UPPER COLLYMORE ROCK

Tamarind is located in Upper Collymore rock and sits on 22,524.00 sq. ft. of land. Existing on the lot is a traditional coral stone and concrete structure with a single story front section and 2-storey back section with a partial basement. The building is vacant and is not in a tenantable state. Originally portioned into various offices with a kitchenette. The lot offers adequate parking and is an ideal location for commercial use with good road frontage.E&OE