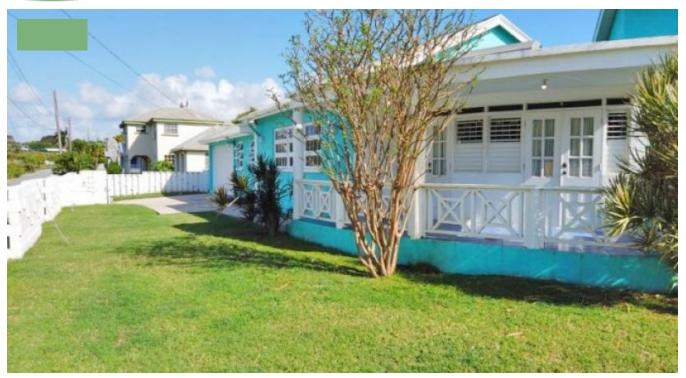

## C1-15 GRAEME HALL PARK

Christ Church, Barbados

Beautifully maintained 3 bedroom 2 and a half bathroom 'ranch style' house situated in the highly desirable and centrally located neighbourhood of Graeme Hall Park, Christ Church. The property offers a semicircular covered patio at the front entrance leading to the foyer, spacious living areas and a 'L' shaped partially covered patio. The kitchen has ample counter top space with a breakfast bar, generous storage and a dining/sitting area, laundry room with storage, powder room and double garage. The master bedroom has a walk-in closet and en-suite with shower and single vanity and the other two bedrooms share a bathroom. Other features include wrought iron security bars, fully enclosed and landscaped grounds with various flowering plants, shrubs and fruit trees. Graeme Hall Park is located just off the ABC Highway and is less than 5 minutes drive to numerous fabulous beaches, shopping facilities, restaurants, bars and other commercial activity along the busy South Coast.