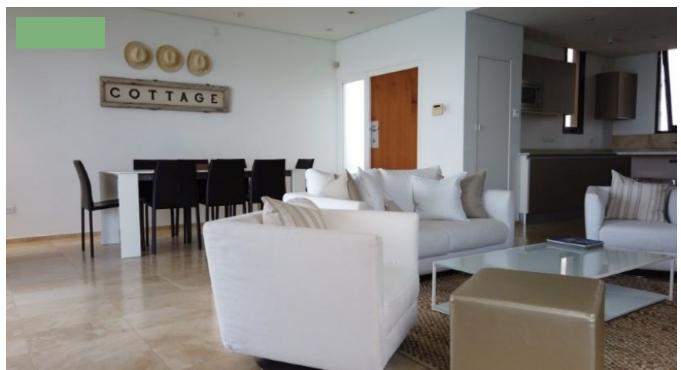

## OCEAN REEF PENTHOUSE, WORTHING

Christ Church, Barbados

Modern, spacious and beautifully appointed 2 bedroom 2 bathroom condo situated in the Ocean Reef Condominium Complex.. The condo is fully furnished offering open plan living areas, kitchen with quality finishes, air conditioned bedrooms and a large covered patio with plunge pool overlooking the lagoon. The complex offers security at night, a well equipped gym and covered parking space with an electric gate and a storage room downstairs accessible from the garage and additional parking spots for guests. Ocean Reef Condominiums is located along Worthing Main Road and is within walking distance to the many attractions and amenities along the South Coast of the Island.