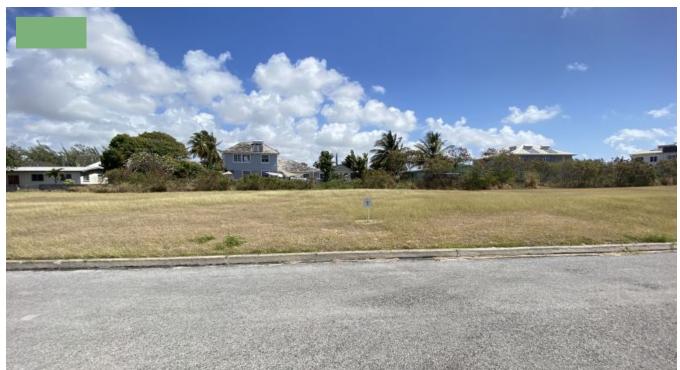

## BOW BELLS ESTATE, LOT 12, ATLANTIC SHORES, CHRIST CHURCH, BARBADOS

• Christ Church, Barbados

Bow Bells Estates is an exclusive development located on a ridge overlooking Atlantic Shores. This well laid out development offers 25 plots of land ranging from 9,200 to 11,800 square feet and is fast become one the most sought-after residential estates in Barbados.

Lot 12 is a flat lot and offers 11,345 square feet of land perfect for building your family home. Bow Bells Estate has all utilities and roads already in as well as restricted covenants to create a peaceful neighbourhood for generations to come.

The development is located less than 500 yards from the ocean and benefits from cool ocean breezes from the East. Located within 1km of Bow Bells is Silver Sands Beach, Miami Beach and Oistins Bay Garden. You are also 5 minutes' drive from supermarkets and golfing at The Barbados Golf Course in Durants. Only a few lots of land remain for sale in Bow Bells Development, let our team help make this your forever home.