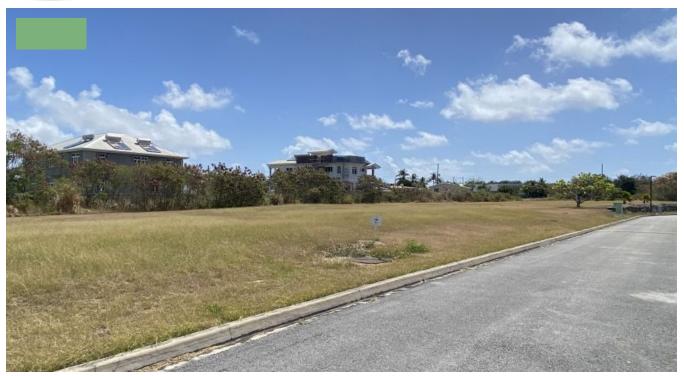

## BOW BELLS ESTATE, LOT 11, ATLANTIC SHORES, CHRIST CHURCH, **BARBADOS**

• Christ Church, Barbados

Bow Bells Estates is an exclusive development located on a ridge overlooking Atlantic Shores. This well laid out development offers 25 plots of land ranging from 9,200 to 11,800 square feet and is fast become one the most sought-after residential estates in Barbados.

Lot 11 is a flat lot and offers 11,345 square feet of land perfect for building your family home. Bow Bells Estate has all utilities and roads already in as well as restricted covenants to create a peaceful neighbourhood for generations to come.

The development is located less than 500 yards from the ocean and benefits from cool ocean breezes from the East. Located within 1km of Bow Bells is Silver Sands Beach, Miami Beach and Oistins Bay Garden. You are also 5 minutes' drive from supermarkets and golfing at The Barbados Golf Course in Durants. Only a few lots of land remain for sale in Bow Bells Development, let our team help make this your forever home.