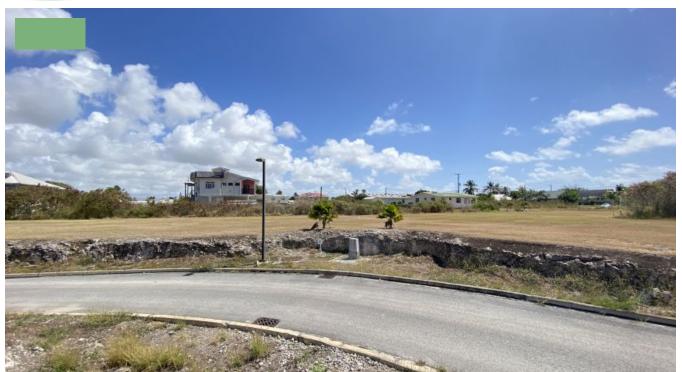

## BOW BELLS ESTATE, LOT 8, ATLANTIC SHORES, CHRIST CHURCH, BARBADOS

• Christ Church, Barbados

Bow Bells Estates is an exclusive development located on a ridge overlooking Atlantic Shores. This well laid out development offers 25 plots of land ranging from 9,200 to 11,800 square feet and is fast become one the most sought-after residential estates in Barbados.

Lot 8 is a flat elevated lot which faces to the south west and would allow seaviews with a two story home, the lot is 11,850 square feet of land perfect for building your family home. Bow Bells Estate has all utilities and roads already in as well as restricted covenants to create a peaceful neighbourhood for generations to come.

The development is located less than 500 yards from the ocean and benefits from cool ocean breezes from the East. Located within 1km of Bow Bells is Silver Sands Beach, Miami Beach and Oistins Bay Garden. You are also 5 minutes' drive from supermarkets and golfing at The Barbados Golf Course in Durants. Only a few lots of land remain for sale in Bow Bells Development, let our team help make this your forever home