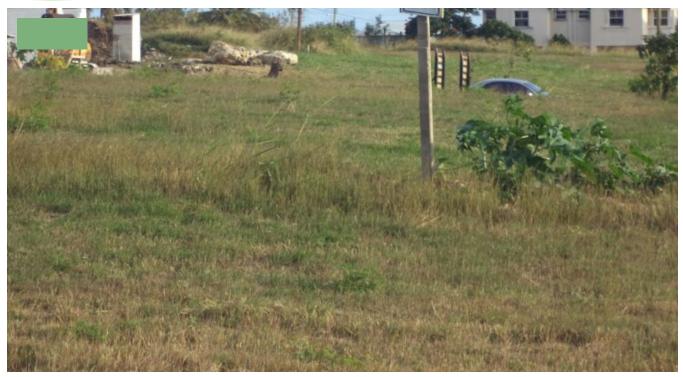

## # 16 JASMINE CIRCLE KENT SOUTH VIEW CHRIST CHURCH

Real Estate in Barbados - Land Sales

#16 South View Kent Christ Church Phase 3

In the neighbourhood of South View a green and peaceful plot of land for sale at #16 Jasmin Circle in the parish of Christ Church. This open land is 867.6 sq. m, verge 38.9 sq. m and carriageway 65.2 sq. m or 9,338 square feet of which verge is 418.71 square feet and carriageway totaling 701.80 square feet.