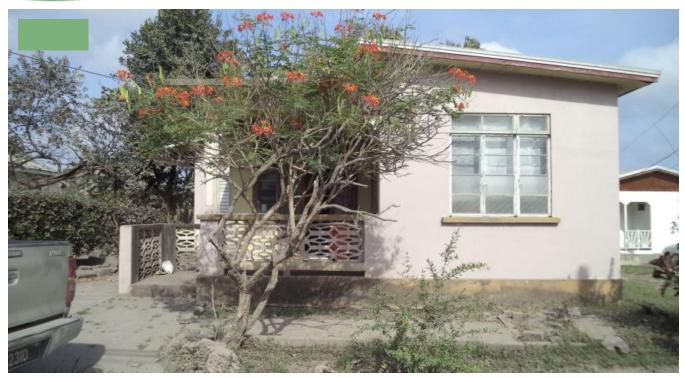

## VAUXHALL CHRIST CHURCH

Christ Church, Barbados

Barbados Real Estate - House Sales

Vauxhall Christ Church

A small house with a floor area of approximately, 673 sq. ft. located in the area of Vauxhall Christ Church. This dwelling sits on 10,345 sq. ft. or 961.082 m2 of land and consists of living room, dining room, two bedrooms and one bathroom, kitchen and breakfast area. The fabric of the house is concrete with casement windows and the floor covering is ceramic tiles in the living and dining with wood floors in the two bedrooms and the entrance to the house is fitted with wooden doors with glass and louver glass windows. The bungalow has side door entrance to kitchen and back door leading onto an enclosed galvanized area of property

This house is a fixer upper and is situated adjacent to neighbourhoods such as Warner's, The Sheraton Mall, and Sheraton Park, Graeme Hall and Kendal suburb.

The land area of 10,345 square feet gives great potential for renovating or building a larger dwelling house or with seeking planning permission an apartment block.