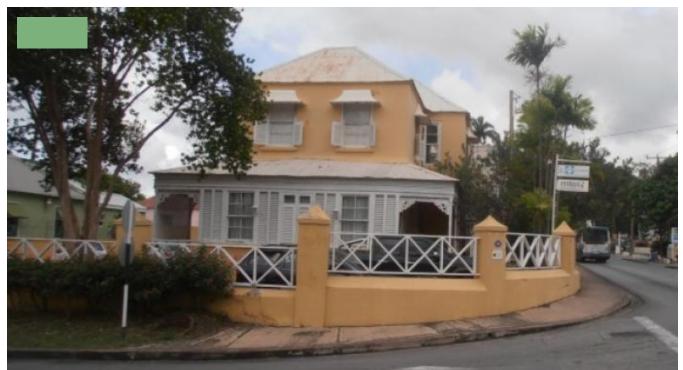

## BELLEVILLE 10TH AVENUE 'RONALD TREE HOUSE'

Saint Michael, Barbados

Ronald Tree House (RTH) is located at the corner of 10th Ave Belleville and Pine Road. The Belleville area has become known as home to many professional services such as Medical, Legal, Advertising, Architectural and Engineering. Ronald Tree House enjoys healthy visibility and is a two storey 2,522sq.ft. building sitting on 6,491sq.ft of land with 10 parking spaces. Built in 1893 the building is listed as being architecturally significant and because of this the tand tax can be reclaimed on tax returns. There are nine suites in total, four are on the ground floor and five are on the first floor. The building also comprises a common lunchroom, rest rooms on each floor, storage on each floor, 24-hour security monitoring, individual entry talk and release intercoms, and all rooms are equipped with air conditioning units and access to Wi-Fi.

This property is close to Bridgetown, The Queen Elizabeth Hospital, The Supreme Courts, Schools, The beach, restaurants, and many more commercial activity and attractions.

Currently the property brings in revenue of BBD\$5,890.00/month