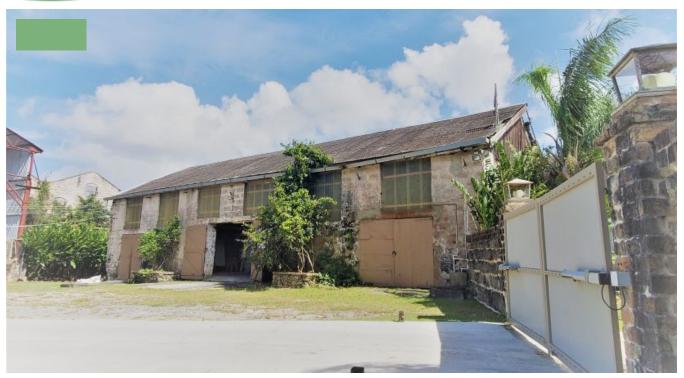

## VAUCLUSE FACTORY YARD, LOT #A5, ST. THOMAS, BARBADOS

This older industrial former workshop/warehouse, located in Vaucluse Factory Yard, has such architectural delights as concrete floors, a multi-gabled roof, coral stone walls, and steel and wooden roof beams. These present an excellent opportunity to develop the large space, possibly into townhouses, as the rest of the yard is now residential instead of industrial. The lot has some land to the southern side, and adjacent is the old water tank. There are excellent views to the south. Both Warrens and Holetown not far away. This is a one-of-a-kind property ready to be developed.