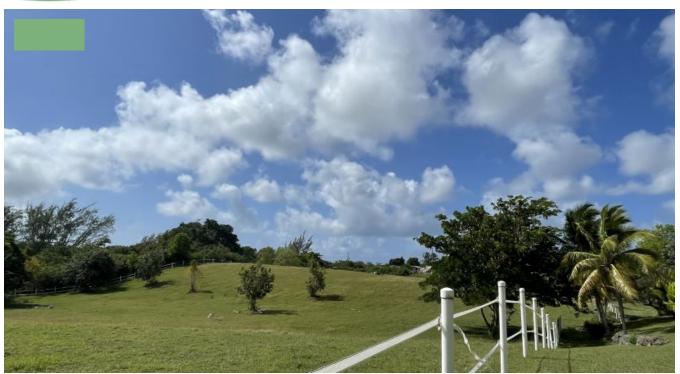

## FRERE PILGRIM, LOT 6

• Christ Church, Barbados

 $Located \ in \ the \ well \ known \ neighborhood \ of \ Frere \ Pilgrim \ is \ this \ wonderfully \ large \ lot \ boasting \ 4.23 \ Acres.$ 

The lot is well maintained and presently fenced in as it is used as a horse paddock.

Frere Pilgrim is an excellent residential location within minutes from the south coast and all amenities it has to offer. This lot in particular also boasts additional agricultural uses.

Contact us today for further information!