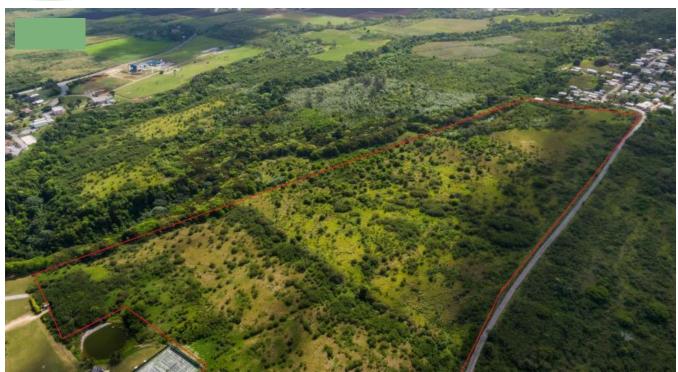

## MOUNT BREVITOR, DEVELOPMENT LAND, ST. PETER, BARBADOS

For Sale - Introducing Mount Brevitor Development: A Prime Investment Opportunity in Beautiful Barbados

Are you searching for an exceptional investment opportunity in the stunning Caribbean paradise of Barbados Look no further than Mount Brevitor Development, offering 117 acres of gently sloping land, perfectly suited for a residential development. This remarkable property presents the ideal canvas for creating a terraced development, where every property can enjoy breathtaking views of the West Coast of Barbados and the sparkling Caribbean Sea.

Located adjacent to the renowned and popular 'Vuemont Development,' Mount Brevitor benefits from the existing infrastructure and road network already in place, as well as the proven success of Vuemont to the West. This strategic advantage ensures a smooth and efficient development process for ambitious investors. Moreover, developers have the option of acquiring additional parcels of surrounding land, which opens up exciting possibilities for a 9-hole golf course, green spaces, or further expansion of any development constructed on Mount Brevitor land.

One of the most enticing aspects of this property is its exceptional price per square foot, priced at just under \$1.00 US per square foot. This attractive cost, coupled with the substantial amount of usable land available, makes Mount Brevitor an exceptional investment opportunity. Additionally, the property boasts a picturesque gully to the north, providing a natural border and inviting possibilities for landscaping, aligning perfectly with eco-living and the desirable Barbadian lifestyle.