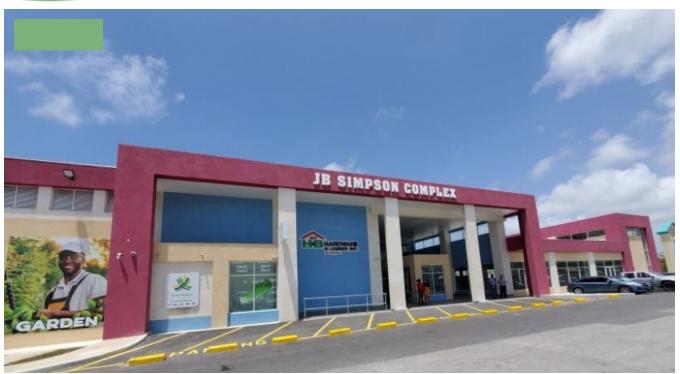

## UNIT 16 JB SIMPSON COMPLEX, EMERALD CITY, ST. PHILIP

Approximately 1,388 sq.ft of open plan first floor space situated in the newly constructed two storey JB Simpson Complex in Emerald City St. Philip, in the heart of the busy Six Roads commercial area. This space is ideally suited for retail purposes or for professional offices. There are communal bathrooms on each floor and ample car parking. Rent includes service charge but tenants pay their own utilities.