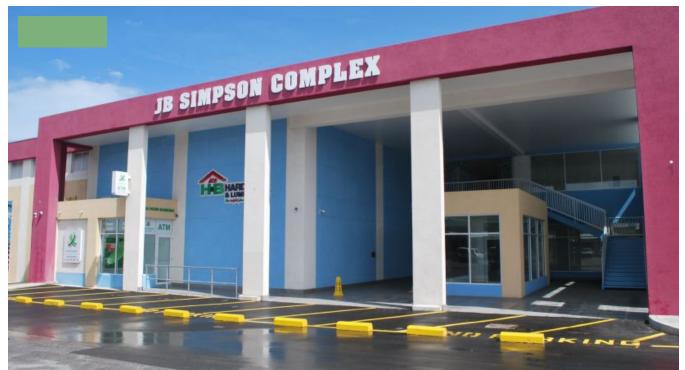

## J.B. SIMPSON COMPLEX, SIX ROADS, ST. PHILIP, BARBADOS

Saint Philip, Barbados

The J. B. Simpson Commercial Complex is the newest additional to Six Roads and offers a variety of commercial and retail rental space for the fantastic price of \$5.00 BBD per square foot. This modern building was designed and built by Andrew Bynoe, the developer and operator of Carlton and Emerald City Supermarkets.

The complex is already home to many Barbadian household names including H&B Hardware, Wine World, Crumbz Bakery, Subway, Italia Coffee House and much more which is already providing ample foot traffic to this new and bustling complex.

The complex is outfitted with non-skid tiles in all common areas and elevators to assist patrons and tenants getting between floors. Currently they are limited spaces remaining for rental with great confidence being put in both the developer and the businessman who the complex is named after.