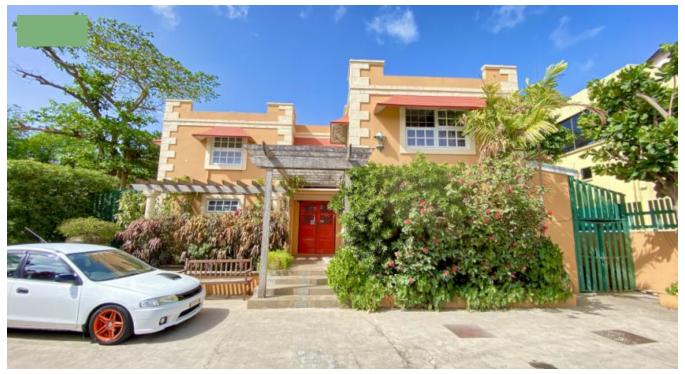

## WAVERLEY HOUSE, ST. LAWRENCE GAP

Christ Church, Barbados

'Waverley House' is a beautiful two-level home which has been expertly converted to a restaurant. This one-of-a-kind property is located within the popular St. Lawrence Gap on the South Coast of Barbados and offers excellent ocean views and an inviting atmosphere.

The property is currently tenanted by 'Apsara' which is one of Barbados top Indian restaurants. The car park offers parking for up to 6 vehicles as well as on road parking and surrounding parking lots for added convenience to patrons. As you enter the foyer you will pass the main bar and staircase which leads to the second floor where this is an ocean facing private dining room as well as office and storage space. The main floor has a wonderful sitting area just off the bar perfect for cocktail hour and as you continue through the inside dining room and out to the terrace your eyes are drawn through to the ocean and the beautiful architecture that makes Waverley House so special.

The property currently has a full commercial kitchen installed with hood system, multiple storage rooms and a surrounding garden which can also be developed as additional seating or a lounge area for those looking to have drinks.