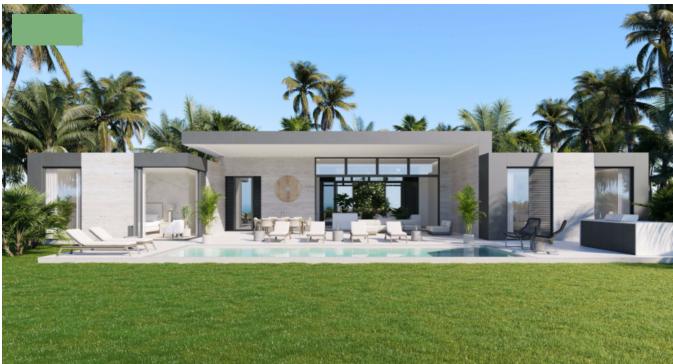

## APES HILL BARBADOS GOLF RESORT - MOONBEAM (CONTEMPORARY VILLA)

Saint James, Barbados

Sixty (60) Plots spread over various neighourhoods available for individual homes, chosen from a selection of twenty designs, transitional to contemporary, available with lots ranging between 3,000 sq. ft. to 7,000 sq. ft. Starting price approximately US\$3 million and is dependent on the size, location and views from the plot, and the size and style of the home design selected. Access to duty free furniture and furnishings. Carports, gazebos and guest cottages optional.

Moonbeam Villa Design is a contemporary single storey design - 3,575 sq. ft.