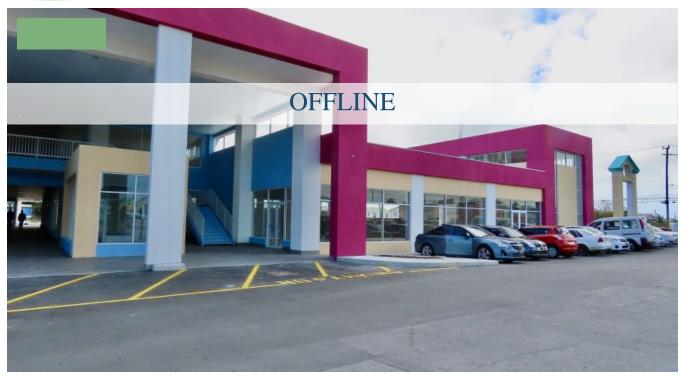

## JB SIMPSON COMPLEX FIRST FLOOR UNIT 10 & 11 & 12

Saint Philip, Barbados

Located at Six Roads in St. Philip - one of the fastest growing commerical centres in the island. This facility offers retail and commercial spaces ranging from 551 square feet to 1,618 square feet currently available on the ground and first floors. There is provision in each unit for the installation of a washroom and air conditoning. The floor is floated concrete and the floor finish is the responsibility of the tenant. There is a common garbage drop facility for all the tenants to utilise. The base rent is \$5.00 plus Common Maintenance Fee of 55 cents per sq.ft plus plus VAT. The complex is outfitted with fire alarms and extinguishers, CCTV surveillance and a security office. A wide range of tenants already committed and will be operating at JB Simpson Complex such as First Citizens Bank, H&B Hardware, Italia Coffee, Burger King, Little Ceasars, Subway and Icon Technology Solutions.