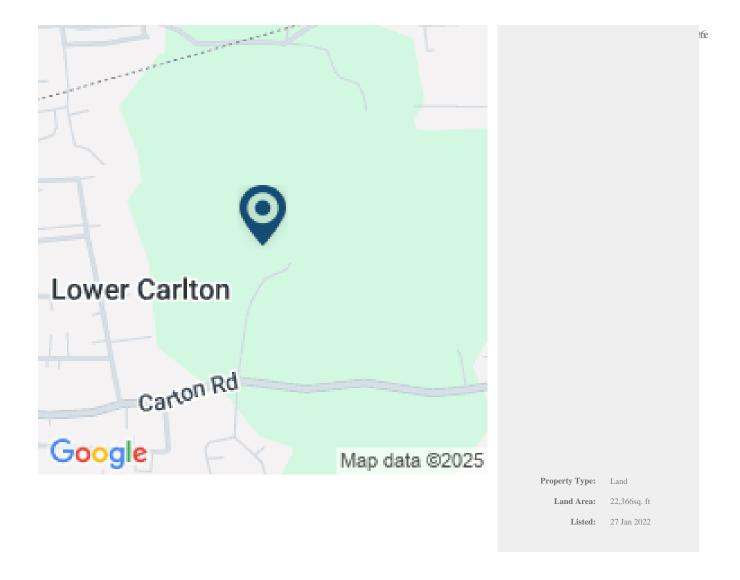

## GIBBS LOT #15 - !/2 ACRE OF LAND ST. PETER

Barbados Land Sales USD 190,000.

Land Area 22,366 square feet

Land Area Net 19,442 square feet

The land size of 22,366 square feet parcel of land is located in a prime residential neighbourhood of Gibbs Lot 15 in the parish of St. Peter. The ridge lot #15 slopes downward to the road and has a good elevation with Ocean Views of the West Coast and Gibbs Beach. This half acre of land is opportune to construct a villa or a two apartment building as it is adjacent to a modern 8 apartment establishment.