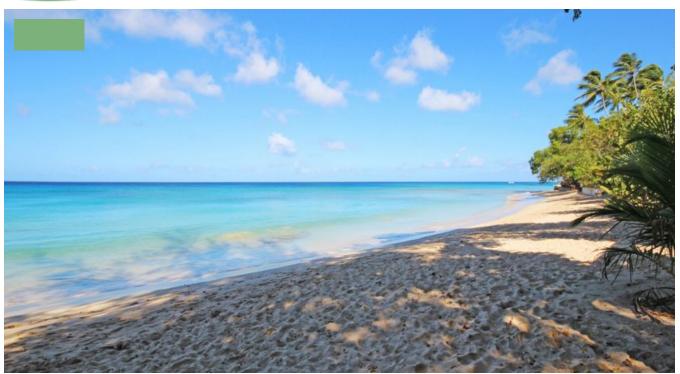

## GIBBS LOT #15 - !/2 ACRE OF LAND ST. PETER

Barbados Land Sales USD 190,000.

Land Area 22,366 square feet

Land Area Net 19,442 square feet

The land size of 22,366 square feet parcel of land is located in a prime residential neighbourhood of Gibbs Lot 15 in the parish of St. Peter. The ridge lot #15 slopes downward to the road and has a good elevation with Ocean Views of the West Coast and Gibbs Beach. This half acre of land is opportune to construct a villa or a two apartment building as it is adjacent to a modern 8 apartment establishment.

Gibbs Beach is a 10minute walk from the location and is within a 5 minute drive to all amenities and beach activities, restaurants and a short drive to Speightstown which is quaint and provides some interesting historical facts.

interesting historical facts.