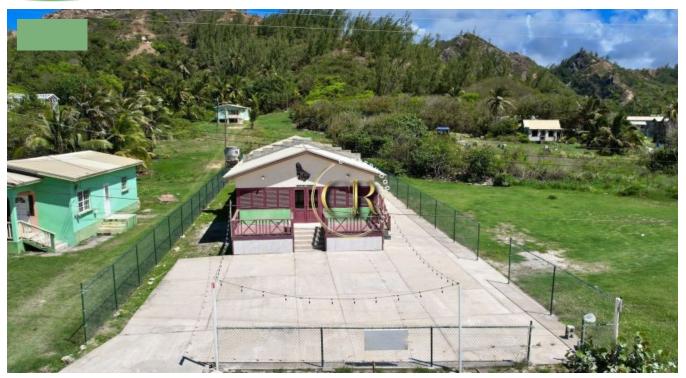

## REDUCED RESTAURANT/BAR/OR ANY OTHER SPACE - GREAT EAST COAST LOCATION

Saint Andrew, Barbados

This is an exciting opportunity to own your own restaurant in a prime location! This restaurant is perfectly located on the main East Coast road next 'Santosha' and a stones throw from Barclays Park. This ideal spot is on a large lot of 22,120 sq.ft., has great road frontage and beautiful panoramic East Coast scenery. It is approx 2300 sq.ft. of restaurant space inside.

To the rear of the property the lot stems back to the hill in a rectangular shape. The front of the property has a good sized concreted car park. There is also ramped access into the restaurant.

The property is approx 300 yards away from the sea, there is a sea view from the front of the restaurant once the bushes are trimmed down which permission was previously usually given.