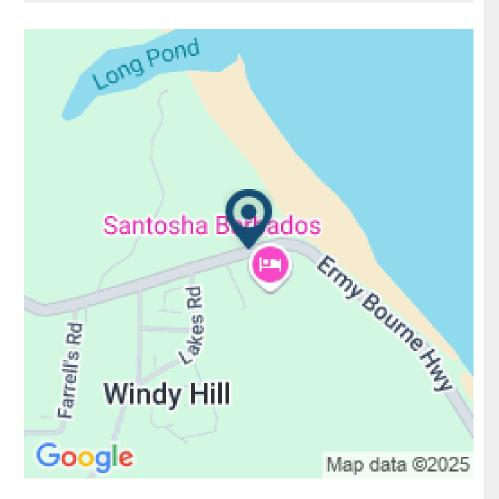

## REDUCED RESTAURANT/BAR/OR ANY OTHER SPACE - GREAT EAST COAST LOCATION

Saint Andrew, Barbados

This is an exciting opportunity to own your own restaurant in a prime location! This restaurant is perfectly located on the main East Coast road next 'Santosha' and a stones throw from Barclays Park. This ideal spot is on a large lot of 22,120 sq.ft., has great road frontage and beautiful panoramic East Coast scenery. It is approx 2300 sq.ft. of restaurant space inside.