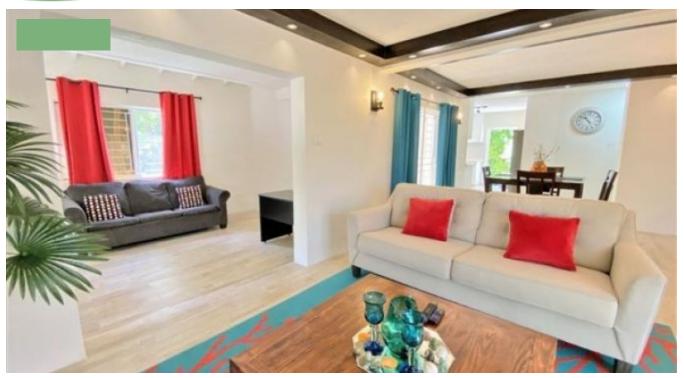

## PLATINUM VILLAS - "THE GROVE"

A newly renovated two bed, two bath condo located in an established West Coast neighborhood just a short 5 minute walk from Mullins Beach. This downstairs unit is complete with modern furnishings and appliances along with a wooded backyard, which offers privacy and a serene environment. Large sliding doors which open onto the front landing and the back patio allow for an abundance of natural light, making the living space bright and breezy. There are AC units in both bedrooms and a spacious en-suite bath off of the master bedroom. There is also a spacious study off of the main living area, which features a pull-put couch. Mosquito nets have been installed on all windows and there is a shared laundry facility located on the western side of the building for the tenant's convenience. There is also the option to rent this unit with the use of a car, in which case the rental rate may vary. This property is also available for extended short-term stays starting at \$3000 USD + levy per month.