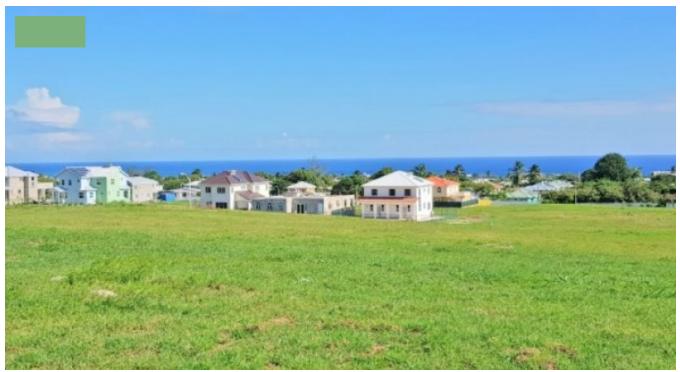

## ADAM'S CASTLE DEVELOPMENT - LOT 91

**9** Christ Church, Barbados

A large elevated lot available in the highly desirable residential community of Adams Castle. The location is quite central with this lot offering lovely breezes and beautiful views. The development is fully equipped with services including light, natural gas, water, and internet services. Ideally located near to Sheraton Mall and just a short drive from the South Coast beach, Wildey, Bridgetown, and many other amenities. This is the perfect place for a future home.