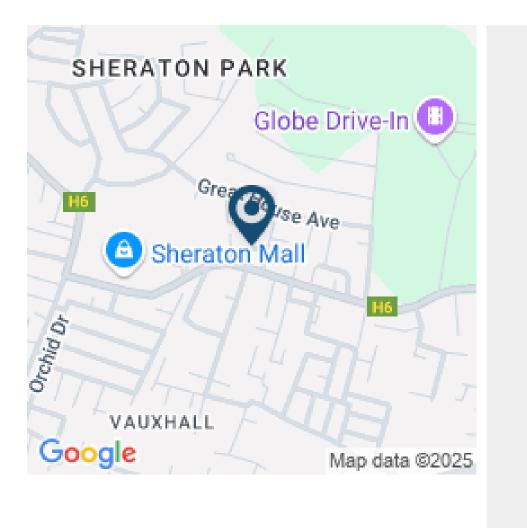

## ADAM'S CASTLE DEVELOPMENT - LOT 91

**9** Christ Church, Barbados

A large elevated lot available in the highly desirable residential community of Adams Castle. The location is quite central with this lot offering lovely breezes and beautiful views. The development is fully equipped with services including light, natural gas, water, and internet services. Ideally located near to Sheraton Mall and just a short drive from the South Coast beach, Wildey, Bridgetown, and many other amenities. This is the perfect place for a future home.