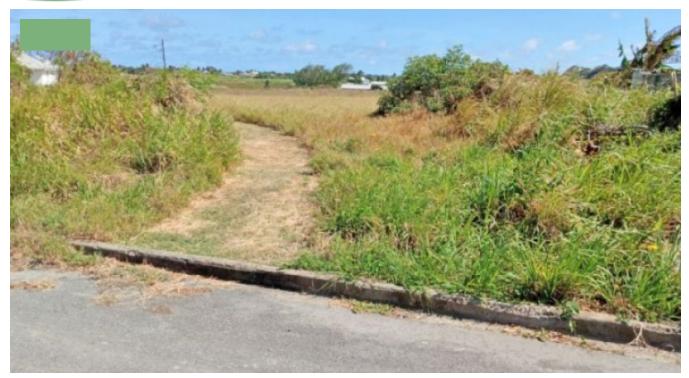

## FORTESCUE LOT 114

Fortescue development is a charming residential neighbourhood which sits on the borders of the parishes St. John and St. Philip. This lot measures 7,325 square feet and is priced for quick sale. The location is a very peaceful setting and within reasonable proximity to Six Roads with a wide range of amenities including supermarkets, shops, gas stations, restaurants and doctors offices just to name a few. There are also local shops and mini marts within close proximity.