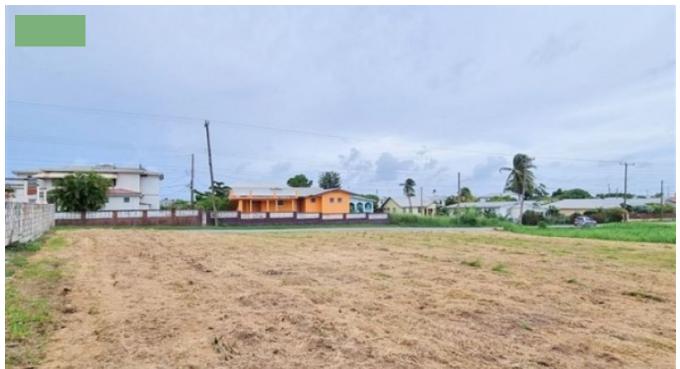

## GRAEME HEIGHTS, LOT #9

**9** Christ Church, Barbados

Centrally located, this large square shaped lot is relatively flat and located in Graeme Heights, Christ Church, which is close to Warners Gardens and Tino Terrace. The property is also within walking distance to Sheraton Mall, and close to amenities such as the supermarket, banking, shopping, restaurants, the cinema and the drive-In. The airport is only a 10-minute drive away. The lot abuts the open space in the development. The lot size is 15,805 sq. ft.