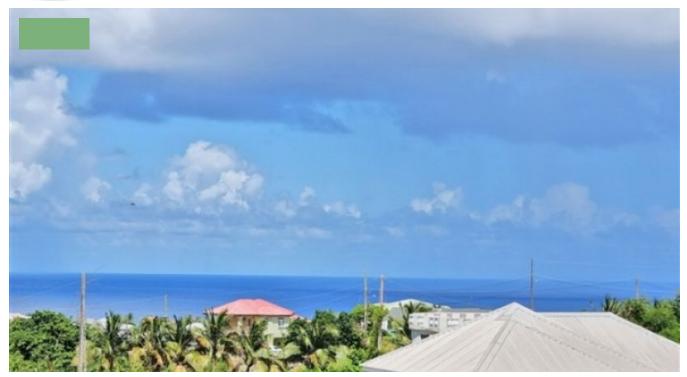

## FORTESCUE LOT 6, 1 AVE, PALM VIEW

Located close to the entrance of the Fortescue Development, this 6,998 square feet plot of land offers lovely sea views. The land is located at the end of a cul-de-sac, and is sloped, which offers the potential for a multi-storied house, with a rental unit below. Fortescue is located on the border of the parishes of St. Philip and St. John. The development is lovely and peaceful, yet within reasonable proximity to Six Roads, where amenities such as supermarkets, hardware stores, banking, gas stations and restaurants are located.